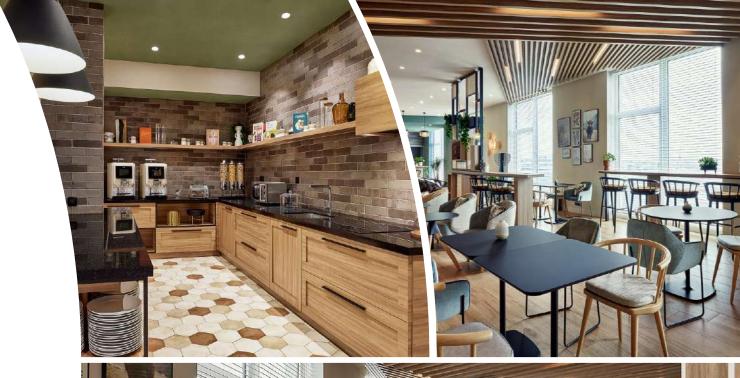

**Strasbourg** 

Contemporary and equipped spaces to bring you comfort and flexibility during your business or leisure stays.

Located on the 9<sup>th</sup> and top floor, the **Cafe Library** is a convivial place to be.

To meet with friends or organize a business meeting, this **living space** is a welcoming and bright place.

A cosy, comfortable and flexible area.