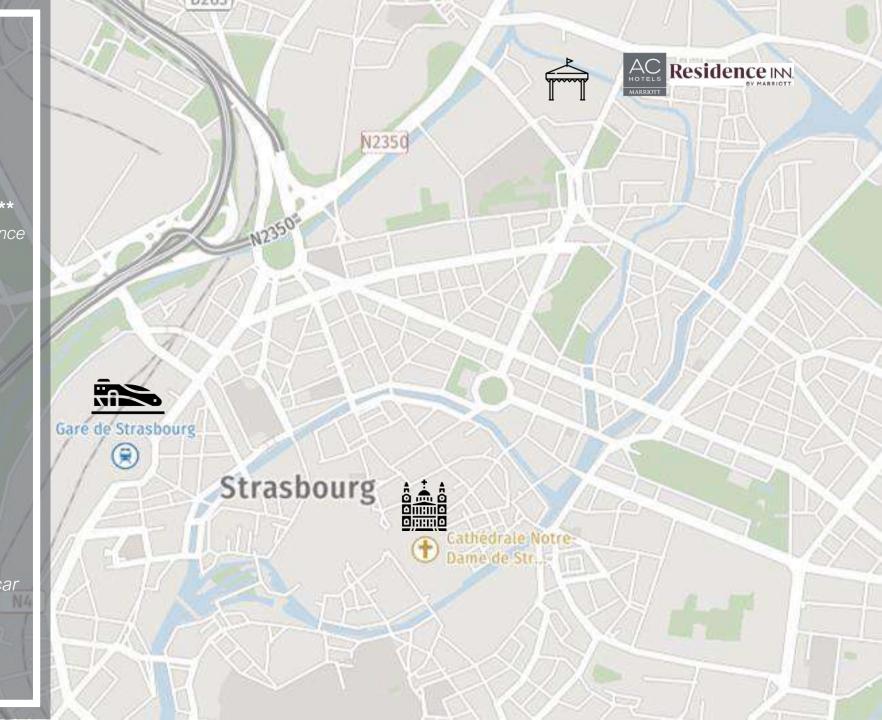

## ACCESSIBILITY

Residence Inn by Marriott Strasbourg \*\*\*\*
4-6 Boulevard de Dresde - 67000 Strasbourg - France

Opening: December 2022

BUS – Station "Wacken" 2 minutes walk

TRAM – Station "Wacken" 2 minutes walk

TRAIN STATION– 12 min by bus (line H)
15 min by tram (line B)

STRASBOURG AIRPORT – 13 kilometers by car BÂLE AIRPORT – 130 kilometers by car PARIS CDG AIRPORT – 2 hours by train

### PERFECT LOCATION

Nestled in the heart of the business and European district, the Residence Inn by Marriott Strasbourg occupies an ideal location close to many points of interest.

|   |                                 | *      |            |  |
|---|---------------------------------|--------|------------|--|
| • | Congress Center                 | 04 min | <br>00 min |  |
| • | Exhibition Center               | 10 min | <br>00 min |  |
| • | European Parliament             | 05 min | <br>00 min |  |
| • | Council of Europe               | 15 min | <br>09 min |  |
| • | Cathedral Notre-Dame            | 30 min | <br>15 min |  |
| • | Petite-France District (UNESCO) | 35 min | <br>19 min |  |
|   |                                 |        |            |  |