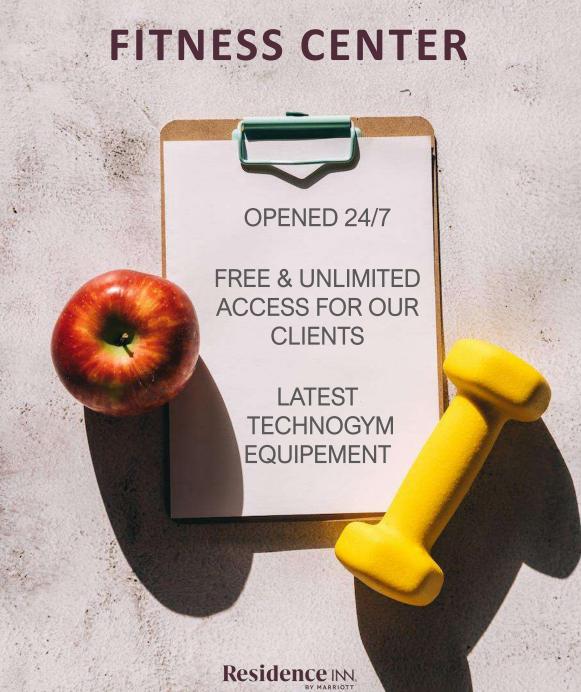

# MEETING ROOMS

4 flexible reception rooms 170 sqm

> 2 meeting rooms 23 sqm each

Private meeting spaces with daylight

Personalized catering service

Cutting-edge meeting facilities featuring the latest high-tech equipment