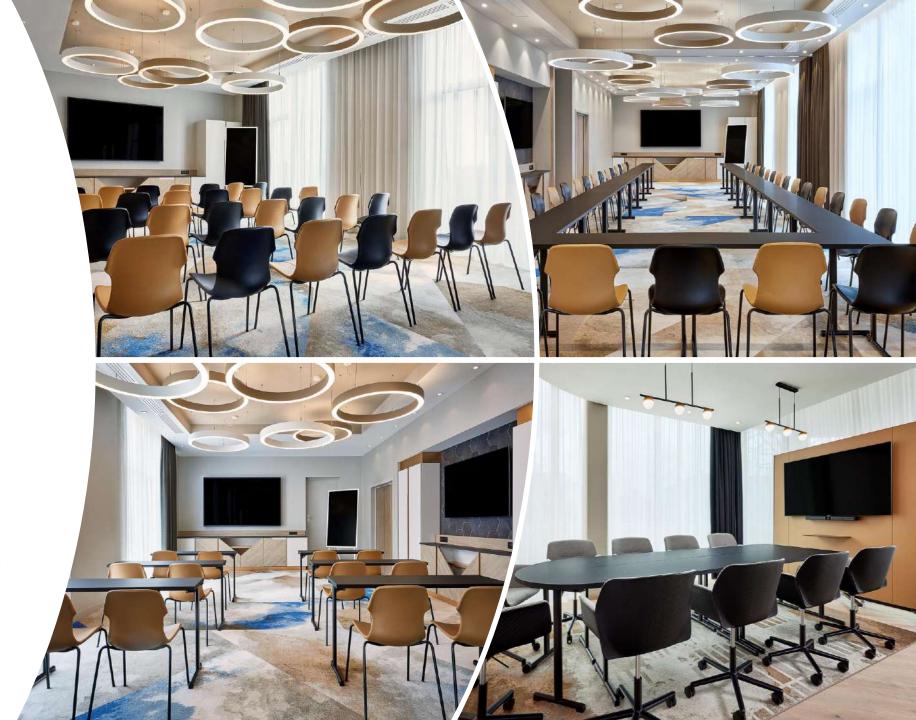

# MEETING ROOMS

4 flexible reception rooms 170 sqm

> 2 meeting rooms 23 sqm each

Private meeting spaces with daylight

Personalized catering service

Cutting-edge meeting facilities featuring the latest high-tech equipment

| MEETING ROOMS                        | Floor | Size<br>(sqm) |    | 000 000 |      | 000 |    |     | 000000 |
|--------------------------------------|-------|---------------|----|---------|------|-----|----|-----|--------|
| Monnet                               | GF    | 23,8          | 11 |         | (=)  |     |    |     | 190    |
| Schuman                              | GF    | 22,9          | 9  |         | 3943 | ä   | 20 | · · | 5(4))  |
| Cassin (a)                           | 9th   | 44,6          | 16 | 30      | 20   | 30  | 18 | 45  | 16     |
| Bevin (b)                            | 9th   | 49,1          | 20 | 35      | 24   | 30  | 18 | 50  | 20     |
| Adenauer (c)                         | 9th   | 34,7          | 12 | 20      | 14   | 20  | 12 | 35  | 12     |
| Bech (d)                             | 9th   | 44,3          | 16 | 30      | 20   | 30  | 18 | 45  | 16     |
| Europa<br>(a+b+c+d)                  | 9th   | 172,7         | 60 | 130     | 86   | 110 | 66 | 170 | 60     |
| Cassin + Bevin<br>(a+b)              | 9th   | 93,7          | 36 | 70      | 48   | 60  | 36 | 95  | 36     |
| Cassin + Bevin + Adenauer<br>(a+b+c) | 9th   | 128,4         | 48 | 95      | 62   | 80  | 48 | 130 | 48     |
| Adenauer + Bech<br>(c+d)             | 9th   | 79            | 28 | 55      | 38   | 50  | 30 | 80  | 28     |
| Bevin + Adenauer + Bech<br>(b+c+d)   | 9th   | 128,1         | 48 | 95      | 62   | 80  | 48 | 130 | 48     |
| Bevin + Adenauer<br>(b+c)            | 9th   | 83,8          | 32 | 60      | 42   | 50  | 30 | 85  | 32     |